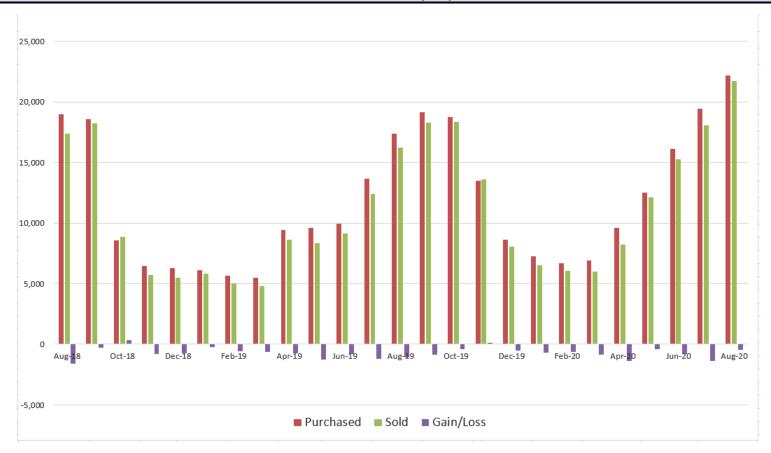

Quality Report - Disinfection Monitoring

Current Annual Avg

3.2

State Requirements Must Be Above .50

| Date   | CL2 Avg | Mono | NH <sub>3</sub> |
|--------|---------|------|-----------------|
| Aug-19 | 3.30    | 3.12 | 0.06            |
| Sep-19 | 3.11    | 3.04 | 0.30            |
| Oct-19 | 3.29    | 2.89 | 0.22            |
| Nov-19 | 3.11    | 3.04 | 0.29            |
| Dec-19 | 3.35    | 3.41 | 0.27            |
| Jan-20 | 3.48    | 3.30 | 0.32            |
| Feb-20 | 3.28    | 3.28 | 0.36            |
| Mar-20 | 3.07    | 2.97 | 0.29            |
| Apr-20 | 3.06    | 2.84 | 0.29            |
| May-20 | 3.15    | 2.91 | 0.19            |
| Jun-20 | 3.25    | 2.91 | 0.23            |
| Jul-20 | 2.63    | 2.27 | 0.23            |
| Aug-20 | 2.86    | 2.47 | 0.11            |







| Month        | Read Date | Number of Connections | Purchased (1000) | Sold (1000) | Flushing | Gal.s Loss<br>(-) | Accounted For % | Annual<br>Running<br>Avg |
|--------------|-----------|-----------------------|------------------|-------------|----------|-------------------|-----------------|--------------------------|
| August 18    | 8/8/2018  | 887                   | 19,004           | 17,360      | 20       | (1,624)           | 91%             | 91%                      |
| September 18 | 9/7/2018  | 892                   | 18,583           | 18,246      | 45       | (292)             | 98%             | 92%                      |
| October 18   | 10/9/2018 | 899                   | 8,546            | 8,844       | 42       | 340               | 104%            | 93%