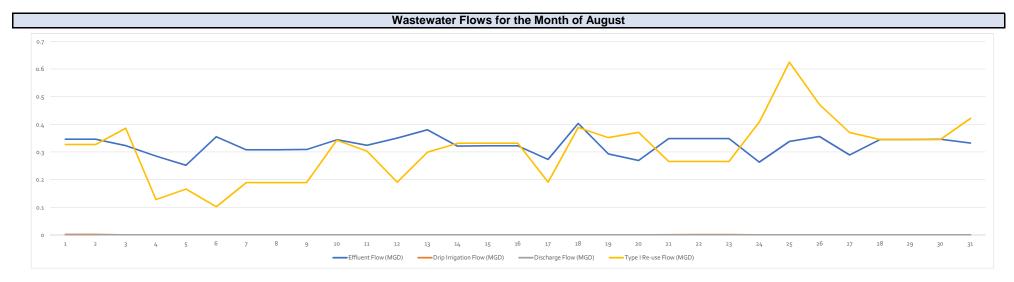

| 8,223       | 30       | (1,365)           | 86%             | 93%                      |
| May 20       | 5/8/2020  | 1071                  | 12,534           | 12,127      | 1        | (406)             | 97%             | 93%                      |
| June 20      | 6/10/2020 | 1075                  | 16,098           | 15,240      | 36       | (822)             | 95%             | 94%                      |
| July 20      | 7/102020  | 1082                  | 19,435           | 18,047      | 6        | (1,383)           | 93%             | 94%                      |
| August 20    | 8/10/2020 | 1085                  | 22,174           | 21,711      | 23       | (440)             | 98%             | 94%                      |



### **Wastewater Production and Quality**





| Wastewater Treatment Permit Summary - Month of August |           |           |        |            |        |           |         |                             |
|-------------------------------------------------------|-----------|-----------|--------|------------|--------|-----------|---------|-----------------------------|
| -                                                     |           | DISCHARGE | RE-USE | DRIP FIELD | ACTUAL | COMPLIANT | PERCENT |                             |
| Avg. Treated Flow                                     | MGD       | 0.5       |        |            | 0.326  | Yes       | 65.2%   |                             |
| Avg. Discharge Flow                                   | MGD       | 0.35      |        |            | 0.000  | Yes       | 0.0%    |