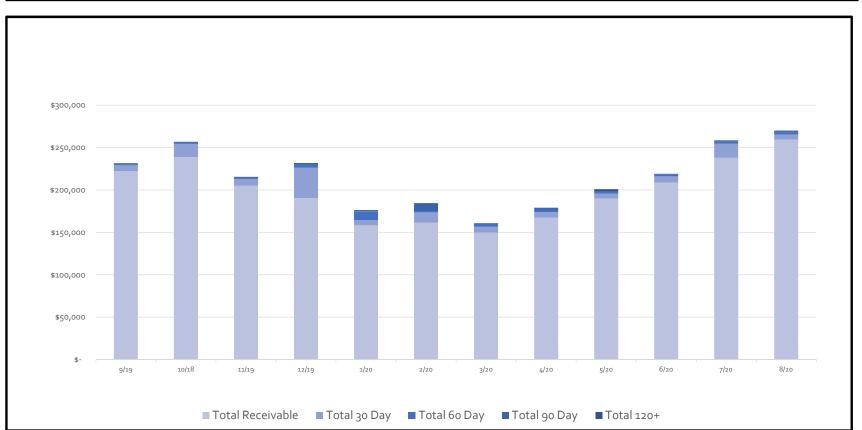

| -          |
| Total Gallons Consumed                 | 16,027,000 | 21,108,800 |
|                                        | Average Co | nsumption  |
| Residential                            | 16,155     | 19,427     |
| Commercial                             | 99,000     | 1,000      |
| Hydrant                                | -          | -          |
| Tracking                               | 13,333     | 37,667     |
| Reclaimed                              | -          | -          |
| Avg Water Use for Accounts Billed      | 16,222     | 19,491     |
| Total Billed                           | \$ 208,002 | \$ 255,376 |
| Total Aged Receivables                 | \$ 200,002 | \$ 255,370 |
| Total Receivables                      | \$ 212,815 | \$ 259,276 |

95

5,081,800

46,461





| Date  | Total Receivable | Total 30 Day | Total 6o Day | Total 90 Day | Total 120+ |
|-------|------------------|--------------|--------------|--------------|------------|
| 8/19  | \$ 212,815       | \$ 8,968     | \$ 1,432     | \$ 230       | \$ 843     |
| 9/19  | \$ 221,930       | \$ 7,020     | \$ 1,142     | \$ 420       | \$ 1,013   |
| 10/18 | \$ 238,805       | \$ 15,451    | \$ 1,275     | \$ 218       | \$ 975     |
| 11/19 | \$ 204,904       | \$ 8,020     | \$ 1,163     | \$ 406       | \$ 913     |
| 12/19 | \$ 190,339       | \$ 35,862    | \$ 3,643     | \$ 694       | \$ 1,140   |
| 1/20  | \$ 158,192       | \$ 6,275     | \$ 9,871     | \$ 553       | \$ 1,194   |
| 2/20  | \$ 161,232       | \$ 12,341    | \$ 1,021     | \$ 8,968     | \$ 870     |
| 3/20  | \$ 14