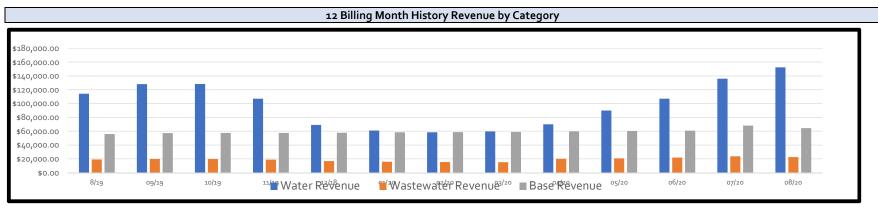

| -          |
| Total Gallons Consumed                 | 16,027,000 | 21,108,800 |
|                                        | Average Co | nsumption  |
| Residential                            | 16,155     | 19,427     |
| Commercial                             | 99,000     | 1,000      |
| Hydrant                                | -          | -          |
| Tracking                               | 13,333     | 37,667     |
| Reclaimed                              | -          | -          |
| Avg Water Use for Accounts Billed      | 16,222     | 19,491     |
| Total Billed                           | \$ 208,002 | \$ 255,376 |
| Total Aged Receivables                 | \$ 200,002 | \$ 255,370 |
| Total Receivables                      | \$ 212,815 | \$ 259,276 |

95

5,081,800

46,461





| Date  | Total Receivable | Total 30 Day | Total 6o Day | Total 90 Day | Total 120+ |
|-------|------------------|--------------|--------------|--------------|------------|
| 8/19  | \$ 212,815       | \$ 8,968     | \$ 1,432     | \$ 230       | \$ 843     |
| 9/19  | \$ 221,930       | \$ 7,020     | \$ 1,142     | \$ 420       | \$ 1,013   |
| 10/18 | \$ 238,805       | \$ 15,451    | \$ 1,275     | \$ 218       | \$ 975     |
| 11/19 | \$ 204,904       | \$ 8,020     | \$ 1,163     | \$ 406       | \$ 913     |
| 12/19 | \$ 190,339       | \$ 35,862    | \$ 3,643     | \$ 694       | \$ 1,140   |
| 1/20  | \$ 158,192       | \$ 6,275     | \$ 9,871     | \$ 553       | \$ 1,194   |
| 2/20  | \$ 161,232       | \$ 12,341    | \$ 1,021     | \$ 8,968     | \$ 870     |
| 3/20  | \$