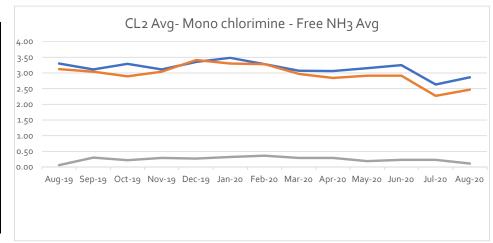

ter Quality Report - Disinfection Monitoring

Current Annual Avg

3.2

State Requirements Must Be Above .50

| Date   | CL2 Avg | Mono | NH <sub>3</sub> |
|--------|---------|------|-----------------|
| Aug-19 | 3.30    | 3.12 | 0.06            |
| Sep-19 | 3.11    | 3.04 | 0.30            |
| Oct-19 | 3.29    | 2.89 | 0.22            |
| Nov-19 | 3.11    | 3.04 | 0.29            |
| Dec-19 | 3.35    | 3.41 | 0.27            |
| Jan-20 | 3.48    | 3.30 | 0.32            |
| Feb-20 | 3.28    | 3.28 | 0.36            |
| Mar-20 | 3.07    | 2.97 | 0.29            |
| Apr-20 | 3.06    | 2.84 | 0.29            |
| May-20 | 3.15    | 2.91 | 0.19            |
| Jun-20 | 3.25    | 2.91 | 0.23            |
| Jul-20 | 2.63    | 2.27 | 0.23            |
| Aug-20 | 2.86    | 2.47 | 0.11            |







| Month        | Read Date | Number of Connections | Purchased (1000) | Sold (1000) | Flushing | Gal.s Loss<br>(-) | Accounted For % | Annual<br>Running<br>Avg |
|--------------|-----------|-----------------------|------------------|-------------|----------|-------------------|-----------------|--------------------------|
| August 18    | 8/8/2018  | 887                   | 19,004           | 17,360      | 20       | (1,624)           | 91%             | 91%                      |
| September 18 | 9/7/2018  | 892                   | 18,583           | 18,246      | 45       | (292)             | 98%             | 92%                      |
| October 18   | 10/9/2018 | 899                   | 8,546            | 8,844       | 42       | 340               | 104%            | 93%