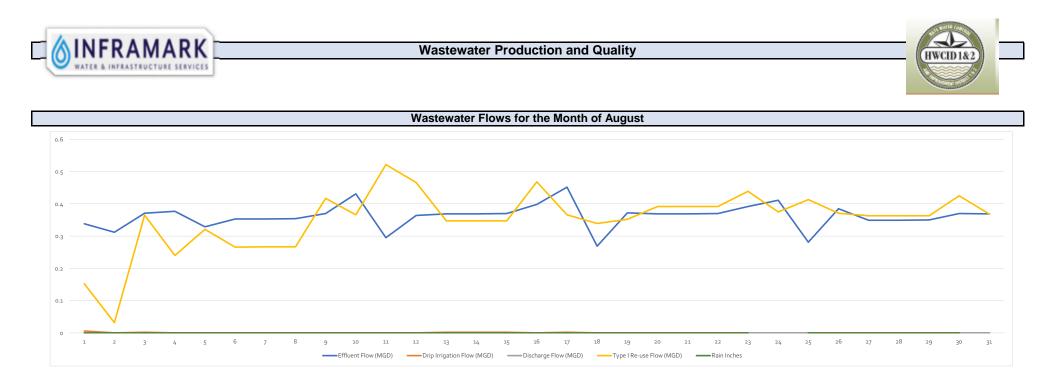

670)             | 94%                | 95%                      |
| May 21       | 5/7/2021   | 1130                     | 12,111              | 12,073      | 33       | (5)               | 100%               | 95%                      |
| June 21      | 6/8/2021   | 1132                     | 11,008              | 11,384      | 10       | 386               | 104%               | 96%                      |
| July 21      | 7/9/2021   | 1132                     | 16,768              | 16,771      | 14       | 17                | 100%               | 97%                      |
| August 21    | 8/10/2021  | 1134                     | 19,593              | 18,033      | 30       | (1,530)           | 92%                | 96%                      |



Max Day Reservation is 1,137,024 Gallons



|                      |           |           | W      | astewater T | reatment Perr | nit Summary | - Month of August |
|----------------------|-----------|-----------|--------|-------------|---------------|-------------|-------------------|
|                      |           | DISCHARGE | RE-USE | DRIP FIELD  | ACTUAL        | COMPLIANT   | PERCENT           |
| Avg. Treated Flow    | MGD       | 0.5       |        |             | 0.362         | Yes         | 72.4%             |
| Avg. Discharge Flow  | MGD       | 0.35      |        |             | 0.000         | Yes         | 0.0%              |
| Avg. Drip Field Flow | MGD       | 0.15      |        |             | 0.283         | Yes         | 188.7%            |
| Avg. Re-Use Flow     | MGD       | 0.35      |        |