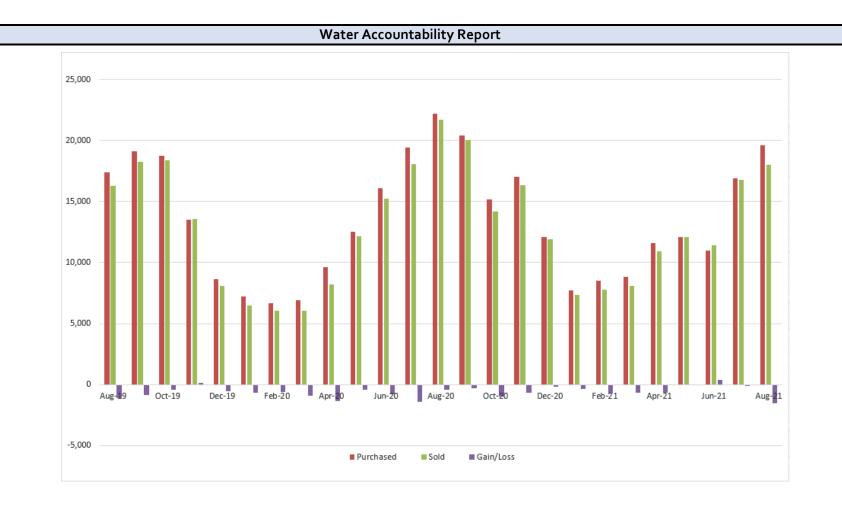

Mailed         | 48     |
| Delinquent Tags Hung             | 21     |
| Disconnects for Non Payment      | 2      |



Water Production and Quality



### Water Quality Report - Disinfection Monitoring

3.1

**Current Annual Avg** State Requirements Must Be Above .50

| Date   | CL2 Avg | Mono | NH3  |
|--------|---------|------|------|
| Aug-20 | 2.86    | 2.47 | 0.11 |
| Sep-20 | 2.75    | 2.45 | 0.15 |
| Oct-20 | 3.00    | 2.69 | 0.12 |
| Nov-20 | 3.25    | 2.98 | 0.22 |
| Dec-20 | 3.16    | 2.98 | 0.18 |
| Jan-21 | 3.33    | 3.19 | 0.23 |
| Feb-21 | 3.29    | 3.20 | 0.23 |
| Mar-21 | 3.48    | 3.33 | 0.28 |
| Apr-21 | 3.04    | 3.01 | 0.16 |
| May-21 | 2.92    | 2.71 | 0.14 |
| Jun-21 | 2.80    | 2.52 | 0.29 |
| Jul-21 | 2.74    | 1.82 | 0.36 |
| Aug-21 | 3.00    | 2.59 | 0.22 |





| Month        | Read Date  | Number of<br>Connections | Purchased<br>(1000) | Sold (1000) | Flushing | Gal.s Loss<br>(-) | Accounted<br>For % | Annual<br>Running<br>Avg |
|--------------|------------|--------------------------|---------------------|-------------|----------|-------------------|--------------------|--------------------------|
| August 19    | 8/7/2019   | 988                      | 17,403              | 16,259      | 10       | (1,119)           | 93%                | 93%                      |
| September 19 | 9/5/2019   | 1010                     | 19,146              | 18,266      | 10       | (871)             | 95%                | 93%                      |
| October 19   | 10/8/2019  | 1017                     | 18,769              | 18,350      | 21       | (399)