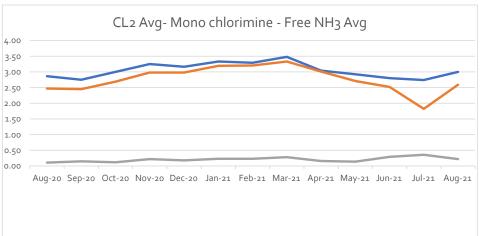

er Mailed         | 48     |
| Delinquent Tags Hung             | 21     |
| Disconnects for Non Payment      | 2      |



Water Production and Quality



### Water Quality Report - Disinfection Monitoring

3.1

**Current Annual Avg** State Requirements Must Be Above .50

| Date   | CL2 Avg | Mono | NH3  |
|--------|---------|------|------|
| Aug-20 | 2.86    | 2.47 | 0.11 |
| Sep-20 | 2.75    | 2.45 | 0.15 |
| Oct-20 | 3.00    | 2.69 | 0.12 |
| Nov-20 | 3.25    | 2.98 | 0.22 |
| Dec-20 | 3.16    | 2.98 | 0.18 |
| Jan-21 | 3.33    | 3.19 | 0.23 |
| Feb-21 | 3.29    | 3.20 | 0.23 |
| Mar-21 | 3.48    | 3.33 | 0.28 |
| Apr-21 | 3.04    | 3.01 | 0.16 |
| May-21 | 2.92    | 2.71 | 0.14 |
| Jun-21 | 2.80    | 2.52 | 0.29 |
| Jul-21 | 2.74    | 1.82 | 0.36 |
| Aug-21 | 3.00    | 2.59 | 0.22 |





| Month        | Read Date  | Number of<br>Connections | Purchased<br>(1000) | Sold (1000) | Flushing | Gal.s Loss<br>(-) | Accounted<br>For % | Annual<br>Running<br>Avg |
|--------------|------------|--------------------------|---------------------|-------------|----------|-------------------|--------------------|--------------------------|
| August 19    | 8/7/2019   | 988                      | 17,403              | 16,259      | 10       | (1,119)           | 93%                | 93%                      |
| September 19 | 9/5/2019   | 1010                     | 19,146              | 18,266      | 10       | (871)             | 95%                | 93%                      |
| October 19   | 10/8/2019  | 1017                     | 18,769              | 18,350      | 21       | (399