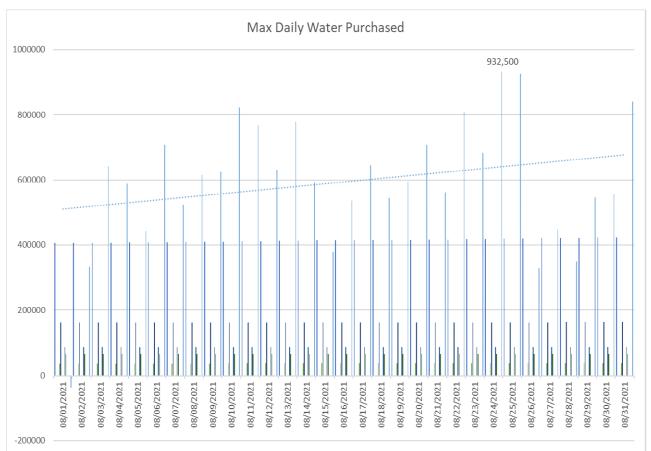

75              | 10,897      | 7        | (670)             | 94%                | 95%                      |
| May 21       | 5/7/2021   | 1130                     | 12,111              | 12,073      | 33       | (5)               | 100%               | 95%                      |
| June 21      | 6/8/2021   | 1132                     | 11,008              | 11,384      | 10       | 386               | 104%               | 96%                      |
| July 21      | 7/9/2021   | 1132                     | 16,768              | 16,771      | 14       | 17                | 100%               | 97%                      |
| August 21    | 8/10/2021  | 1134                     | 19,593              | 18,033      | 30       | (1,530)           | 92%                | 96%                      |



Max Day Reservation is 1,137,024 Gallons



|                      |           |           | W      | astewater T | reatment Perr | nit Summary | - Month of August |
|----------------------|-----------|-----------|--------|-------------|---------------|-------------|-------------------|
|                      |           | DISCHARGE | RE-USE | DRIP FIELD  | ACTUAL        | COMPLIANT   | PERCENT           |
| Avg. Treated Flow    | MGD       | 0.5       |        |             | 0.362         | Yes         | 72.4%             |
| Avg. Discharge Flow  | MGD       | 0.35      |        |             | 0.000         | Yes         | 0.0%              |
| Avg. Drip Field Flow | MGD       | 0.15      |        |             | 0.283         | Yes         | 188.7%            |
| Avg. Re-Use Flow