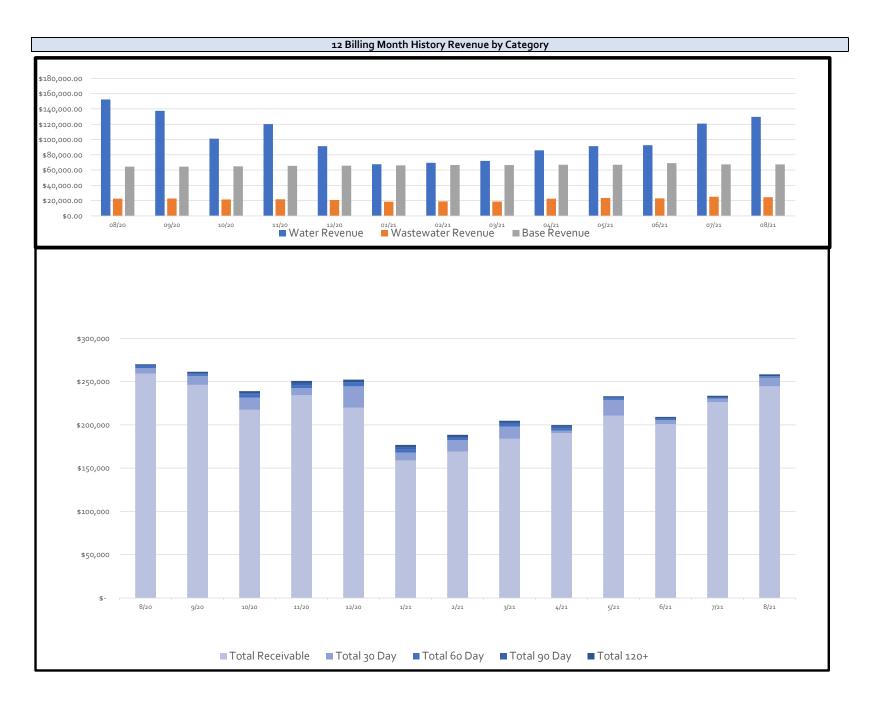

sumption   |  |  |  |  |
| Residential                            | 19,427      | 153,876     |  |  |  |  |
| Commercial                             | 1,000       | 148,000     |  |  |  |  |
| Hydrant                                | -           | -           |  |  |  |  |
| Tracking                               | 37,667      | 37,000      |  |  |  |  |
| Reclaimed                              | -           | -           |  |  |  |  |
| Avg Water Use for Accounts Billed      | 19,491      | 153,111     |  |  |  |  |
| Total Billed                           | \$ 255,376  | \$ 238,052  |  |  |  |  |
| Total Aged Receivables                 | \$ 3,900    | \$ 6,483    |  |  |  |  |
|                                        | 515**       | 11 5        |  |  |  |  |

51

152,519,200

(14,741)



| Date  | Total Receivable |         | Total 30 Day | Total 6o Day | Total 90 Day | Total 120+ |
|-------|------------------|---------|--------------|--------------|--------------|------------|
| 8/20  | \$               | 259,276 | \$ 6,167     | \$ 2,451     | \$ 789       | \$ 1,277   |
| 9/20  | \$               | 246,102 | \$ 10,393    | \$ 1,864     | \$ 1,144     | \$ 1,750   |
| 10/20 | \$               | 217,359 | \$ 14,243    | \$ 3,614     | \$ 1,110     | \$ 2,590   |
| 11/20 | \$               | 234,042 | \$ 8,472     | \$ 3,452     | \$ 1,824     | \$ 3,062   |
| 12/20 | \$               | 219,695 | \$ 24,698    | \$ 4,255     | \$ 894       | \$ 2,790   |
| 1/21  | \$               | 158,908 | \$ 9,054     | \$ 3,608     | \$ 1,974     | \$ 3,260   |
| 2/21  | \$