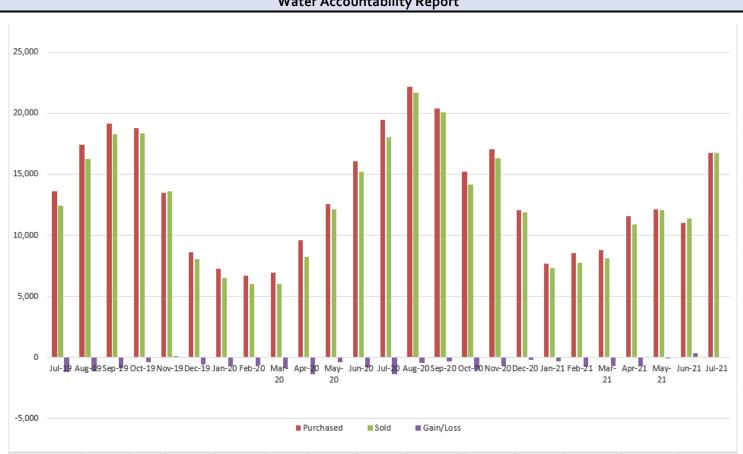

Quality Report -Disinfection Monitoring

**Current Annual Avg** State Requirements Must Be Above .50 3.0

| Date   | CL2 Avg | Mono | NH <sub>3</sub> |
|--------|---------|------|-----------------|
| Jul-20 | 2.63    | 2.27 | 0.23            |
| Aug-20 | 2.86    | 2.47 | 0.11            |
| Sep-20 | 2.75    | 2.45 | 0.15            |
| Oct-20 | 3.00    | 2.69 | 0.12            |
| Nov-20 | 3.25    | 2.98 | 0.22            |
| Dec-20 | 3.16    | 2.98 | 0.18            |
| Jan-21 | 3.33    | 3.19 | 0.23            |
| Feb-21 | 3.29    | 3.20 | 0.23            |
| Mar-21 | 3.48    | 3.33 | 0.28            |
| Apr-21 | 3.04    | 3.01 | 0.16            |
| May-21 | 2.92    | 2.71 | 0.14            |
| Jun-21 | 2.80    | 2.52 | 0.29            |
| Jul-21 | 2.74    | 1.82 | 0.36            |





### Water Accountability Report

| Month        | Read Date  | Number of<br>Connections | Purchased<br>(1000) | Sold (1000) | Flushing | Gal.s Loss<br>(-) | Accounted<br>For % | Annual<br>Running<br>Avg |
|--------------|------------|--------------------------|---------------------|-------------|----------|-------------------|--------------------|--------------------------|
| July 19      | 7/8/2019   | 987                      | 13,637              | 12,423      | 20       | (1,195)           | 91%                | 93%                      |
| August 19    | 8/7/2019   | 988                      | 17,403              | 16,259      | 10       | (1,119)           | 93%                | 93%                      |
| September 19 | 9/5/2019   | 1010                     | 19,146