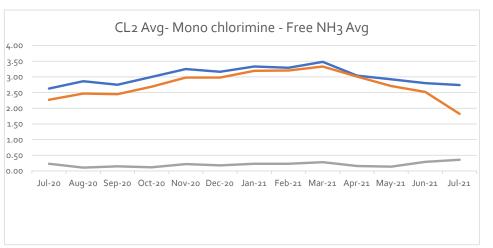

er Quality Report -Disinfection Monitoring

**Current Annual Avg** State Requirements Must Be Above .50 3.0

| Date   | CL2 Avg | Mono | NH <sub>3</sub> |
|--------|---------|------|-----------------|
| Jul-20 | 2.63    | 2.27 | 0.23            |
| Aug-20 | 2.86    | 2.47 | 0.11            |
| Sep-20 | 2.75    | 2.45 | 0.15            |
| Oct-20 | 3.00    | 2.69 | 0.12            |
| Nov-20 | 3.25    | 2.98 | 0.22            |
| Dec-20 | 3.16    | 2.98 | 0.18            |
| Jan-21 | 3.33    | 3.19 | 0.23            |
| Feb-21 | 3.29    | 3.20 | 0.23            |
| Mar-21 | 3.48    | 3.33 | 0.28            |
| Apr-21 | 3.04    | 3.01 | 0.16            |
| May-21 | 2.92    | 2.71 | 0.14            |
| Jun-21 | 2.80    | 2.52 | 0.29            |
| Jul-21 | 2.74    | 1.82 | 0.36            |





### Water Accountability Report

| Month        | Read Date  | Number of<br>Connections | Purchased<br>(1000) | Sold (1000) | Flushing | Gal.s Loss<br>(-) | Accounted<br>For % | Annual<br>Running<br>Avg |
|--------------|------------|--------------------------|---------------------|-------------|----------|-------------------|--------------------|--------------------------|
| July 19      | 7/8/2019   | 987                      | 13,637              | 12,423      | 20       | (1,195)           | 91%                | 93%                      |
| August 19    | 8/7/2019   | 988                      | 17,403              | 16,259      | 10       | (1,119)           | 93%                | 93%                      |
| September 19 | 9/5/2019   | 1010                     | 19,146