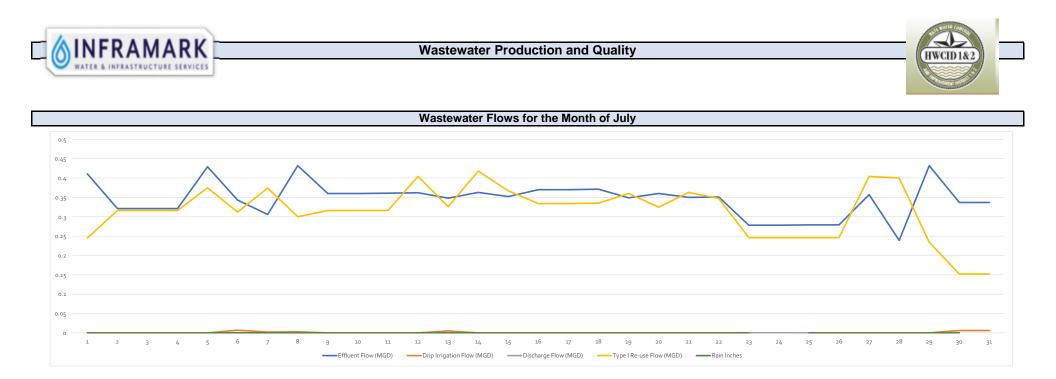

#### IV. Wastewater Summary:

- a) Average Daily Wastewater Usage (May 2021) = 368,000 gpd;
- b) 75% of Permitted Capacity = 375,000 gpd;
- c) Number of consecutive months over 75% = 0;
- d) 90% of Permitted Capacity = 450,000 gpd; and
- e) Number of consecutive months over 90% = 0.

#### • Wastewater Treatment Plant:

- a) All facilities are in compliance for the Month of June;
- b) Daily average flows are 368,000 gallons a day, 74% capacity;
- c) Inframark has discovered heavy grease accumulation at the WWTP; and
- d) Inframark is in the process of inspecting all grease traps to ensure that all facilities are in compliance with the Districts' Wastewater Control Orders.