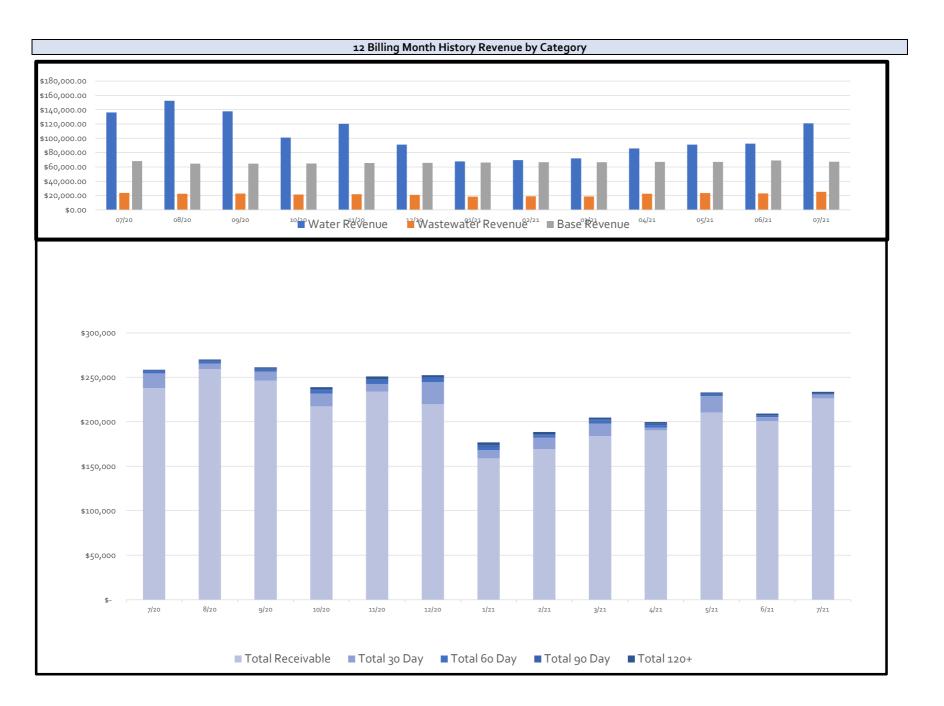

5      | 14,376     |  |  |  |  |
| Commercial                             | -           | 84,000     |  |  |  |  |
| Hydrant                                | -           | -          |  |  |  |  |
| Tracking                               | 23,333      | 11,000     |  |  |  |  |
| Reclaimed                              | -           | -          |  |  |  |  |
| Avg Water Use for Accounts Billed      | 16,469      | 14,553     |  |  |  |  |
|                                        |             |            |  |  |  |  |
| Total Billed                           | \$ 223,679  | \$ 227,800 |  |  |  |  |
| Total Aged Receivables                 | \$ 14,203   | \$ (1,516) |  |  |  |  |
| Total Receivables                      | \$ 237,882  | \$ 226,284 |  |  |  |  |

50

(1,345,800)

(11,598)



| Date  | Total Receivable | Total 30 Day | Total 6o Day | Total 90 Day | Total 120+ |
|-------|------------------|--------------|--------------|--------------|------------|
| 7/20  | \$ 237,882       | \$ 16,492    | \$ 2,776     | \$ 411       | \$ 931     |
| 8/20  | \$ 259,276       | \$ 6,167     | \$ 2,451     | \$ 789       | \$ 1,277   |
| 9/20  | \$ 246,102       | \$ 10,393    | \$ 1,864     | \$ 1,144     | \$ 1,750   |
| 10/20 | \$ 217,359       | \$ 14,243    | \$ 3,614     | \$ 1,110     | \$ 2,590   |
| 11/20 | \$ 234,042       | \$ 8,472     | \$ 3,452     | \$ 1,824     | \$ 3,062   |
| 12/20 | \$ 219,695       | \$ 24,698    | \$ 4,255     | \$ 894       | \$ 2,790   |
| 1/21  | \$ 158,908       | \$ 9,054     | \$ 3,608     | \$ 1,974     | \$ 3,260   |
| 2/21  | \$ 16