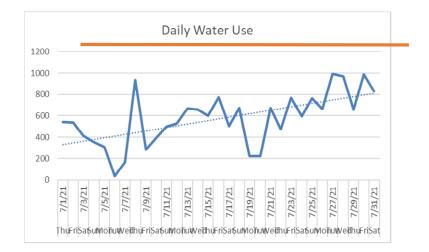

#### IV. Wastewater Summary:

- a) Average Daily Wastewater Usage (May 2021) = 368,000 gpd;
- b) 75% of Permitted Capacity = 375,000 gpd;
- c) Number of consecutive months over 75% = 0;
- d) 90% of Permitted Capacity = 450,000 gpd; and
- e) Number of consecutive months over 90% = 0.