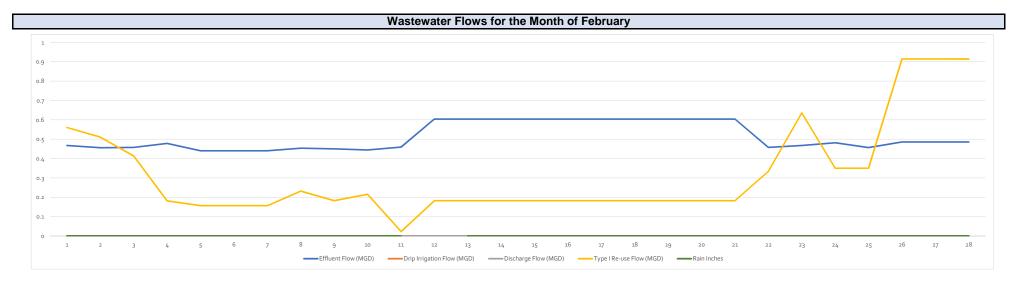

| 14,165      | 19       | (998)             | 93%             | 95%                      |
| November 20  | 11/10/2020 | 1105                  | 17,049           | 16,342      | 28       | (680)             | 96%             | 95%                      |
| December 20  | 12/11/2020 | 1110                  | 12,099           | 11,882      | 46       | (171)             | 99%             | 95%                      |
| January 21   | 1/8/2021   | 1116                  | 7,694            | 7,343       | 17       | (334)             | 96%             | 95%                      |
| February 21  | 2/9/2021   | 1121                  | 8,529            | 7,767       | 25       | (737)             | 91%             | 95%                      |



#### **Wastewater Production and Quality**





|                                       | Wastewater Treatment Permit Summary - Month of February |           |        |            |        |           |         |  |  |  |  |  |  |
|---------------------------------------|---------------------------------------------------------|-----------|--------|------------|--------|-----------|---------|--|--|--|--|--|--|
|                                       |                                                         | DISCHARGE | RE-USE | DRIP FIELD | ACTUAL | COMPLIANT | PERCENT |  |  |  |  |  |  |
| Avg. Treated Flow                     | MGD                                                     | 0.5       |        |            | 0.512  | No        | 102.4%  |  |  |  |  |  |  |
| Avg. Discharge Flow                   | MGD