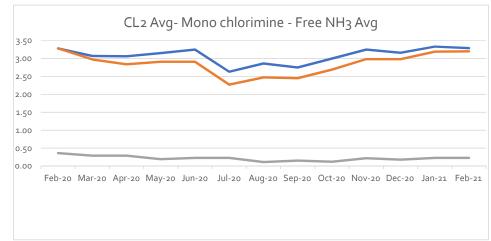

ter Quality Report - Disinfection Monitoring

Current Annual Avg

3.1

State Requirements Must Be Above .50

| Date   | CL2 Avg | Mono | NH <sub>3</sub> |
|--------|---------|------|-----------------|
| Feb-20 | 3.28    | 3.28 | 0.36            |
| Mar-20 | 3.07    | 2.97 | 0.29            |
| Apr-20 | 3.06    | 2.84 | 0.29            |
| May-20 | 3.15    | 2.91 | 0.19            |
| Jun-20 | 3.25    | 2.91 | 0.23            |
| Jul-20 | 2.63    | 2.27 | 0.23            |
| Aug-20 | 2.86    | 2.47 | 0.11            |
| Sep-20 | 2.75    | 2.45 | 0.15            |
| Oct-20 | 3.00    | 2.69 | 0.12            |
| Nov-20 | 3.25    | 2.98 | 0.22            |
| Dec-20 | 3.16    | 2.98 | 0.18            |
| Jan-21 | 3.33    | 3.19 | 0.23            |
| Feb-21 | 3.29    | 3.20 | 0.23            |







| Month        | Read Date  | Number of Connections | Purchased (1000) | Sold (1000) | Flushing | Gal.s Loss<br>(-) | Accounted For % | Annual<br>Running<br>Avg |
|--------------|------------|-----------------------|------------------|-------------|----------|-------------------|-----------------|--------------------------|
| February 19  | 2/7/2019   | 932                   | 5,661            | 5,053       | 12       | (596)             | 89%             | 89%                      |
| March 19     | 3/7/2019   | 949                   | 5,464            | 4,805       | 15       | (644)             | 88%             | 93%                      |
| April 19     | 4/8/2019   | 956                   | 9,444            | 8,649       |          | (770)             | 92%             | 93%