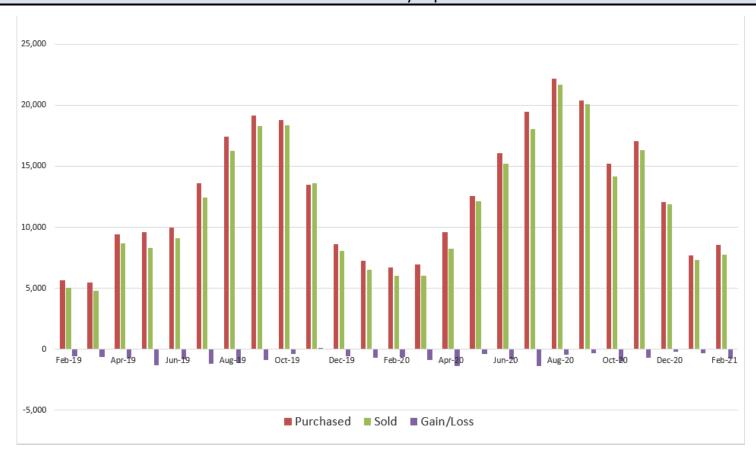

Quality Report - Disinfection Monitoring

Current Annual Avg

3.1

State Requirements Must Be Above .50

| Date   | CL2 Avg | Mono | NH <sub>3</sub> |
|--------|---------|------|-----------------|
| Feb-20 | 3.28    | 3.28 | 0.36            |
| Mar-20 | 3.07    | 2.97 | 0.29            |
| Apr-20 | 3.06    | 2.84 | 0.29            |
| May-20 | 3.15    | 2.91 | 0.19            |
| Jun-20 | 3.25    | 2.91 | 0.23            |
| Jul-20 | 2.63    | 2.27 | 0.23            |
| Aug-20 | 2.86    | 2.47 | 0.11            |
| Sep-20 | 2.75    | 2.45 | 0.15            |
| Oct-20 | 3.00    | 2.69 | 0.12            |
| Nov-20 | 3.25    | 2.98 | 0.22            |
| Dec-20 | 3.16    | 2.98 | 0.18            |
| Jan-21 | 3.33    | 3.19 | 0.23            |
| Feb-21 | 3.29    | 3.20 | 0.23            |







| Month        | Read Date  | Number of Connections | Purchased (1000) | Sold (1000) | Flushing | Gal.s Loss<br>(-) | Accounted For % | Annual<br>Running<br>Avg |
|--------------|------------|-----------------------|------------------|-------------|----------|-------------------|-----------------|--------------------------|
| February 19  | 2/7/2019   | 932                   | 5,661            | 5,053       | 12       | (596)             | 89%             | 89%                      |
| March 19     | 3/7/2019   | 949                   | 5,464            | 4,805       | 15       | (644)             | 88%             | 93%                      |
| April 19     | 4/8/2019   | 956                   | 9,444            | 8,649       |          | (770)             | 92%             | 93%