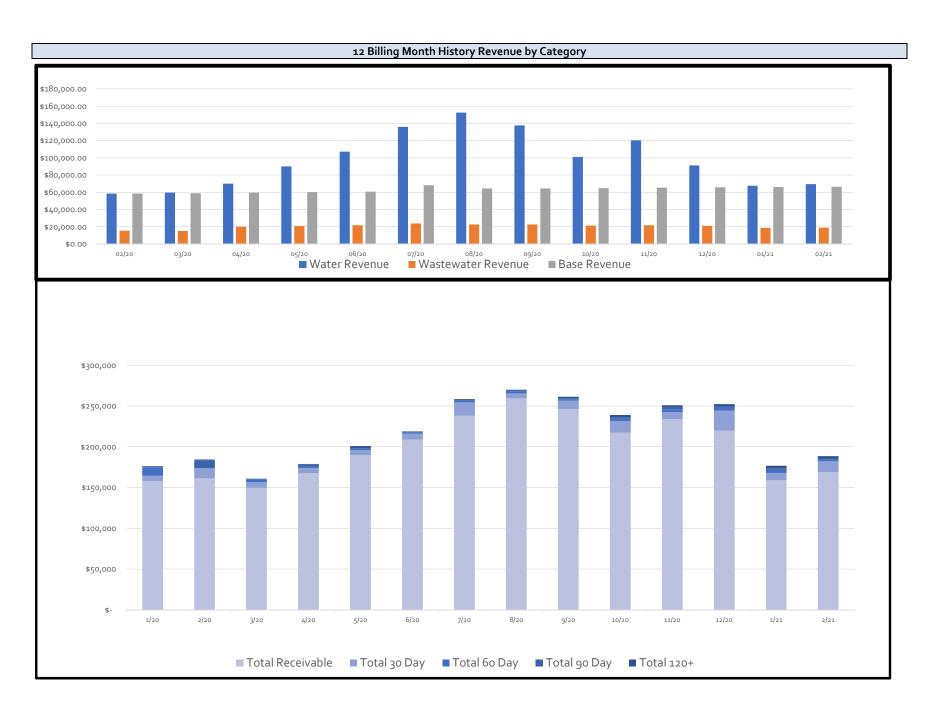

0  | 7,693,700  |
|                                        | Average Co | nsumption  |
| Residential                            | 5,749      | 6,827      |
| Commercial                             | -          | 29,500     |
| Hydrant                                | -          | -          |
| Tracking                               | 5,333      | 6,000      |
| Reclaimed                              | -          | -          |
| Avg Water Use for Accounts Billed      | 5,741      | 6,863      |
|                                        |            |            |
| Total Billed                           | \$ 144,294 | \$ 168,155 |
| Total Aged Receivables                 | \$ 16,938  | \$ 996     |
| Total Receivables                      | \$ 161,232 | \$ 169,151 |

78

1,705,600

7,919



| Date  | Total Receivable | Total 30 Day | Total 6o Day | Total 90 Day | Total 120+ |
|-------|------------------|--------------|--------------|--------------|------------|
| 1/20  | \$ 158,192       | \$ 6,275     | \$ 9,871     | \$ 553       | \$ 1,194   |
| 2/20  | \$ 161,232       | \$ 12,341    | \$ 1,021     | \$ 8,968     | \$ 870     |
| 3/20  | \$ 149,665       | \$ 6,830     | \$ 3,758     | \$ 182       | \$ 391     |
| 4/20  | \$ 167,563       | \$ 6,295     | \$ 2,565     | \$ 2,219     | \$ 278     |
| 5/20  | \$ 189,953       | \$ 5,821     | \$ 1,771     | \$ 979       | \$ 2,282   |
| 6/20  | \$ 208,668       | \$ 7,300     | \$ 1,777     | \$ 622       | \$ 612     |
| 7/20  | \$ 237,882       | \$ 16,492    | \$ 2,776     | \$ 411       | \$ 931     |
| 8/20  | \$ 25