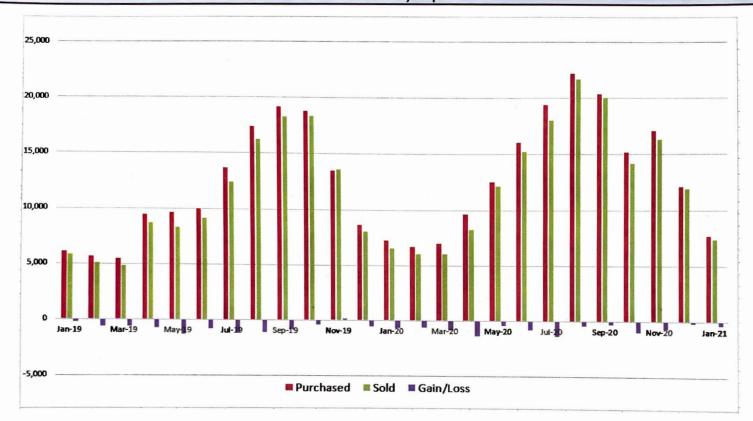

| NH3       | Mono | CL2 Avg | Date   |
|-----------|-----------|------|---------|--------|
| 0         | 0.32 4.00 | 3.30 | 3.48    | Jan-20 |
| 0         | 0.36 3.50 | 3.28 | 3.28    | Feb-20 |
| 0         | 0.29 3.00 | 2.97 | 3.07    | Mar-20 |
| ;D        | 0.29 2.50 | 2.84 | 3.06    | Apr-20 |
| 0         | 0.19 2.00 | 2.91 | 3.15    | May-20 |
| ;0        | 0.23 1.50 | 2.91 | 3.25    | Jun-20 |
| 00 00     | 0.23 1.00 | 2.27 | 2.63    | Jul-20 |
| 50        | 0.11 0.50 | 2.47 | 2.86    | Aug-20 |
|           | 0.15 0.00 | 2.45 | 2.75    | 5ep-20 |
| Jan-20 Fe | 0.12      | 2.69 | 3.00    | Oct-20 |
|           | 0.22      | 2.98 | 3.25    | Nov-20 |
|           | 0.18      | 2.98 | 3.16    | Dec-20 |
|           | 0.23      | 3.19 | 3.33    | Jan-21 |



Water Accountability Report



.

8

•

.

| , | Month            | Read   | d Date    | Number of<br>Connections | Purchase<br>(1000) | d Sol  | d (1000) | Flushing | Gal.s<br>(• | Loss<br>·) | Accounted<br>For % | Annual<br>Running<br>Avg |
|---|------------------|--------|-----------|--------------------------|--------------------|--------|----------|----------|-------------|------------|--------------------|--------------------------|
|   | January 19       | 1/7    | 2019      | 924                      | 6,1                | 05     | 5,840    | 30       | >           | (235)      | 96%                | 95%                      |
|   | February 19      |        | 2019      | 932                      | 5,6                | 61     | 5,053    | 12       | 2           | (596)      | 89%                | 89%