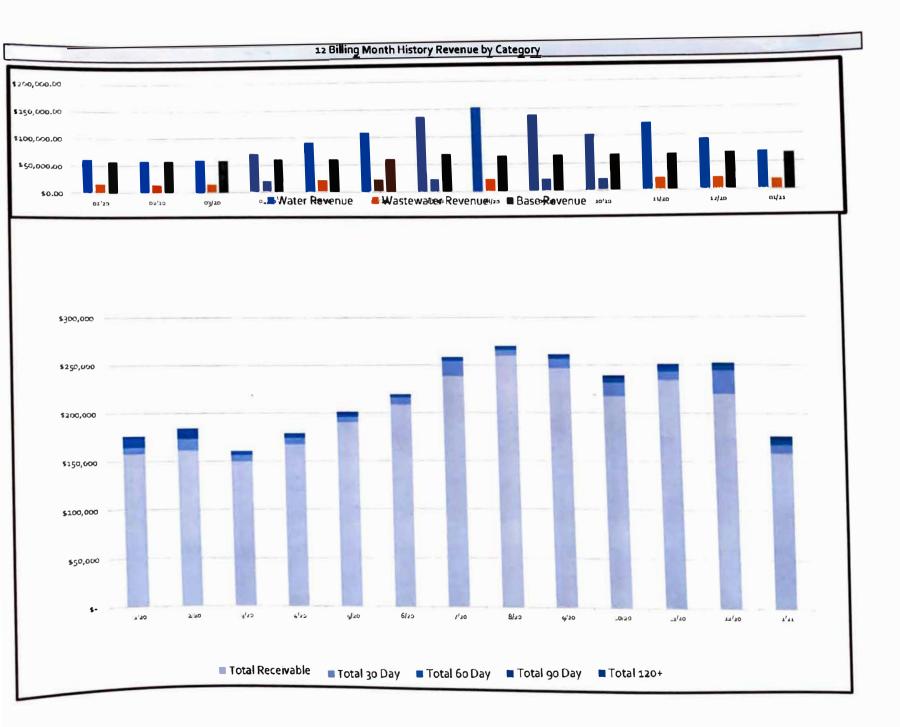

| l<br>onsumption   |
| Residential                            | 7,843             | 6,558             |
| Commercial                             | 1,000             | 1,500             |
| Hydrant                                | -                 |                   |
| Tracking                               | 8,000             | 2,000             |
| Reclaimed                              | •                 | •                 |
| Avg Water Use for Accounts Billed      | 7,837             | 6,524             |
| Total Billed                           | <b>s</b> 155,174  | s 163,457         |
| Total Aged Receivables                 | s 35,165          | <b>s</b> (4,549)  |
| Total Receivables                      | <b>\$</b> 190,339 | <b>\$</b> 158,908 |

97

(703,300)

(31,431)

٠



.

| Date  | Total Receivable |         | Total 30 Day |        | Total 60 Day | Total 90 Day | Total 120+ |
|-------|------------------|---------|--------------|--------|--------------|--------------|------------|
| 1/20  | 5                | 158,192 |              | 6,275  | \$ 9,87      |              |            |
| 2/20  | 5                | 161,232 |              | 12,341 |              |              |            |
| 3/20  | 5                | 149,665 |              | 6,830  |              |              |            |
| 4/20  | 5                | 167,563 |              | 6,295  |              |              |            |
| 5/20  | 5                | 189,953 |              | 5,821  |              |              |            |
| 6/20  | 5                | 208,668 |              |