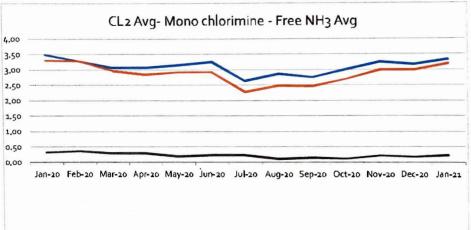

Must Be Above .50

|           | NH3       | Mono | CL2 Avg | Date   |
|-----------|-----------|------|---------|--------|
| 0         | 0.32 4.00 | 3.30 | 3.48    | Jan-20 |
| 0         | 0.36 3.50 | 3.28 | 3.28    | Feb-20 |
| 0         | 0.29 3.00 | 2.97 | 3.07    | Mar-20 |
| ;D        | 0.29 2.50 | 2.84 | 3.06    | Apr-20 |
| 0         | 0.19 2.00 | 2.91 | 3.15    | May-20 |
| ;0        | 0.23 1.50 | 2.91 | 3.25    | Jun-20 |
| 00 00     | 0.23 1.00 | 2.27 | 2.63    | Jul-20 |
| 50        | 0.11 0.50 | 2.47 | 2.86    | Aug-20 |
|           | 0.15 0.00 | 2.45 | 2.75    | 5ep-20 |
| Jan-20 Fe | 0.12      | 2.69 | 3.00    | Oct-20 |
|           | 0.22      | 2.98 | 3.25    | Nov-20 |
|           | 0.18      | 2.98 | 3.16    | Dec-20 |
|           | 0.23      | 3.19 | 3.33    | Jan-21 |



Water Accountability Report



.

8

•

.

| , | Month            | Read   | d Date    | Number of<br>Connections | Purchase<br>(1000) | d Sol  | d (1000) | Flushing | Gal.s<br>(• | Loss<br>·) | Accounted<br>For % | Annual<br>Running<br>Avg |
|---|------------------|--------|-----------|--------------------------|--------------------|--------|----------|----------|-------------|------------|--------------------|--------------------------|
|   | January 19       | 1/7    | 2019      | 924                      | 6,1                | 05     | 5,840    | 30       | >           | (235)      | 96%                | 95%                      |
|   | February 19      |        | 2019      | 932                      | 5,6                | 61     | 5,053    | 12       | 2           | (596)      | 89%