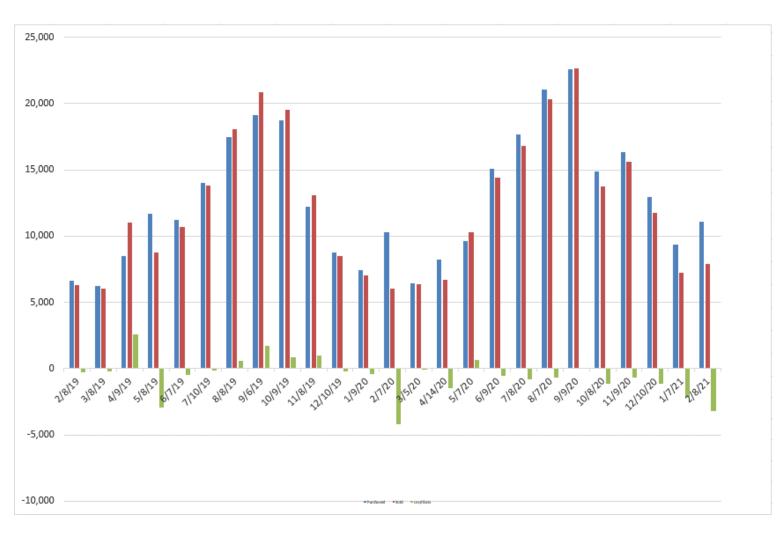

### Water Accountability Report

|              |            |                  | Purchased |             |          |                |                 | Running         |
|--------------|------------|------------------|-----------|-------------|----------|----------------|-----------------|-----------------|
| Month        | Read Date  | Connection Total | (1000)    | Sold (1000) | Flushing | Gal.s Loss (-) | Accounted For % | Accounted For % |
| February 19  | 2/8/2019   | 921              | 6,622     | 6,318       | 6        | (298)          | 95.5%           | 99.85%          |
| March 19     | 3/8/2019   | 921              | 6,245     | 6,045       | 11       | (189)          | 97.0%           | 100.26%         |
| April 19     | 4/9/2019   | 921              | 9,913     | 11,050      | 20       | 1,157          | 111.7%          | 102.86%         |
| May 19       | 5/8/2019   | 921              | 10,096    | 8,778       | 8        | (1,310)        | 87.0%           | 102.65%         |
| June 19      | 6/7/2019   | 925              | 11,189    | 10,658      | 33       | (498)          | 95.5%           | 99.92%          |
| July 19      | 7/10/2019  | 932              | 13,990    | 13,833      | 10       | (148)          | 98.9%           | 99.30%          |
| August 19    | 8/8/2019   | 932              | 17,501    | 18,067      | 16       | 581            | 103.3%          | 99.92%          |
| September 19 | 9/6/2019   | 933              | 19,105    | 20,849      | 8        | 1,751          | 109.2%          | 100.37%         |
| October 19   | 10/9/2019  | 945              | 18,710    | 19,551      | 14       | 855            | 104.6%          | 101.38%         |
| November 19  | 11/8/2019  | 947              | 12,232    | 13,092      | 112      | 972            | 107.9%          | 102.31%         |
| December 19  | 12/10/2019 | 948              | 8,733     | 8,488       | 14       | (232)          | 97.4%           | 104.43%         |
| January 20   | 1/9/2020   | 954              | 7,430     | 7,043       | 5        | (382)          | 94.9%           | 103.68%         |
| February 20  | 2/7/2020   | 955              | 10,275    | 6,061       | 22       | (4,192)        | 59.2%           | 100.85%         |
| March 20     | 3/5/2020   | 957              | 6,419     | 6,370       | 7        | (42)           | 99.5%           | 100.96%         |
| April 20     | 4/14/2020  | 966              | 8,235     | 6,698       | 42       | (1,496)        | 81.8%           | 96.05%          |
| May 20       | 5/7/2020   | 972              | 9,657     | 10,320      | -        | 663            | 106.9%          | 98.49%          |
| June 20      | 6/9/2020   | 979              | 15,049    | 14,429      | 49       | (570)          | 96.2%           | 98.48%          |
| July 20      | 7/8/2020   | 978              | 17,654    | 16,816      | -        | (838)          | 95.3%           | 98.06%          |
| August 20    | 8/7/2020   | 978              | 21,065    | 20,324      | 35       | (706)          | 96.7%           | 97.27%          |
| September 20 | 9/9/2020   | 982              | 22,607    | 22,669      | 21       | 83             | 100.4%          | 96.28%          |
| October 20   | 10/8/2020  | 981              | 14,887    | 13,750      | 31       | (1,106)        | 92.6%           | 94.91%          |
| November 20  | 11/9/2020  | 981              | 16,315    | 15,607      | 29       | (678)          | 95.8%           | 94.00%          |
| December 20  | 12/10/2020 | 981              | 12,917    | 11,729      | 31       | (1,157)        | 91.0%           | 93.59%          |
| January 21   | 1/7/2021   | 991              | 9,357     | 7,219       | 14       | (2,125)        | 77.3%           | 92.60%          |
| February 21  | 2/8/2021   | 992              | 11,115    | 7,883       | 11       | (3,222)        | 71.0%           | 93.23%          |