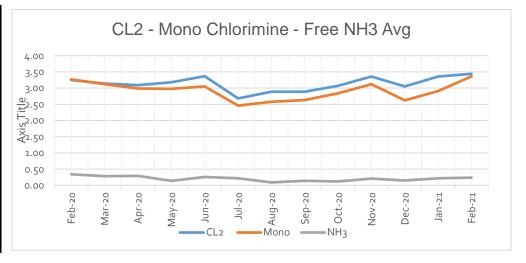

### **Water Quality Monitoring**

**Current Annual CL2 Avg** 

0.22

3.14

| Requirements | Min .50 |      |      |
|--------------|---------|------|------|
| Date         | CL2     | Mono | NH3  |
| Feb-20       | 3.25    | 3.27 | 0.34 |
| Mar-20       | 3.14    | 3.12 | 0.28 |
| Apr-20       | 3.09    | 2.99 | 0.29 |
| May-20       | 3.18    | 2.98 | 0.14 |
| Jun-20       | 3.37    | 3.05 | 0.26 |
| Jul-20       | 2.68    | 2.46 | 0.22 |
| Aug-20       | 2.89    | 2.58 | 0.09 |
| Sep-20       | 2.89    | 2.63 | 0.14 |
| Oct-20       | 3.07    | 2.84 | 0.12 |
| Nov-20       | 3.36    | 3.12 | 0.21 |
| Dec-20       | 3.05    | 2.62 | 0.15 |

3.36

3.44

Jan-21

Feb-21

2.91

3.36