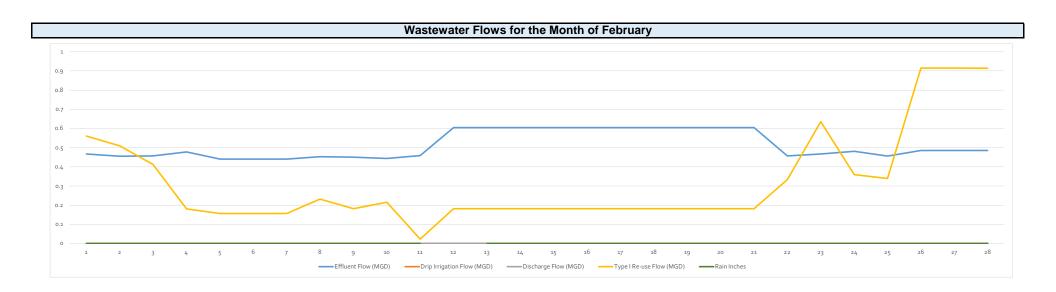

### Wastewater Treatment Permit Summary - Month of February

|                                       |           | DISCHARGE | RE-USE | DRIP FIELD | ACTUAL | COMPLIANT | PERCENT |
|---------------------------------------|-----------|-----------|--------|------------|--------|-----------|---------|
| Avg. Treated Flow                     | MGD       | 0.5       |        |            | 0.512  | No        | 102.4%  |
| Avg. Discharge Flow                   | MGD       | 0.35      |        |            | 0.000  | Yes       | 0.0%    |
| Avg. Drip Field Flow                  | MGD       | 0.15      |        |            | 0.000  | Yes       | 0.0%    |
| Avg. Re-Use Flow                      | MGD       | 0.35      |        |            | 0.322  | Yes       | 92.0%   |
| Avg. Other Flow                       |           |           |        |            | 0.190  | No        |         |
| Avg. cBOD                             | mg/L      | 5         | !      | 5 20       | 1.0    | Yes       |         |
| Avg. TSS                              | mg/L      | 5         |        | 20         | 1.0    | Yes       |         |
| Avg. Ammonia Nitrogen NH <sub>3</sub> | mg/L      | 2         |        |            | 0.05   | Yes       |         |
| Avg. Total Nitrogen T-Nit             | mg/L      | 6         |        |            | 0.70   | Yes       |         |
| E. coli Bacteria                      | CFU       | 126       | 20     | 0 126      | 1.0    | Yes       |         |
| Avg. Turbidity                        | NTU       |           | 3      | 3          | 0.12   | Yes       |         |
| MIN. PH                               | STD UNITS | 6.0       |        |            | 7.54   | Yes       |         |
| MAX . PH                              | STD UNITS | 9.0       |        |            | 7.91   | Yes       |         |