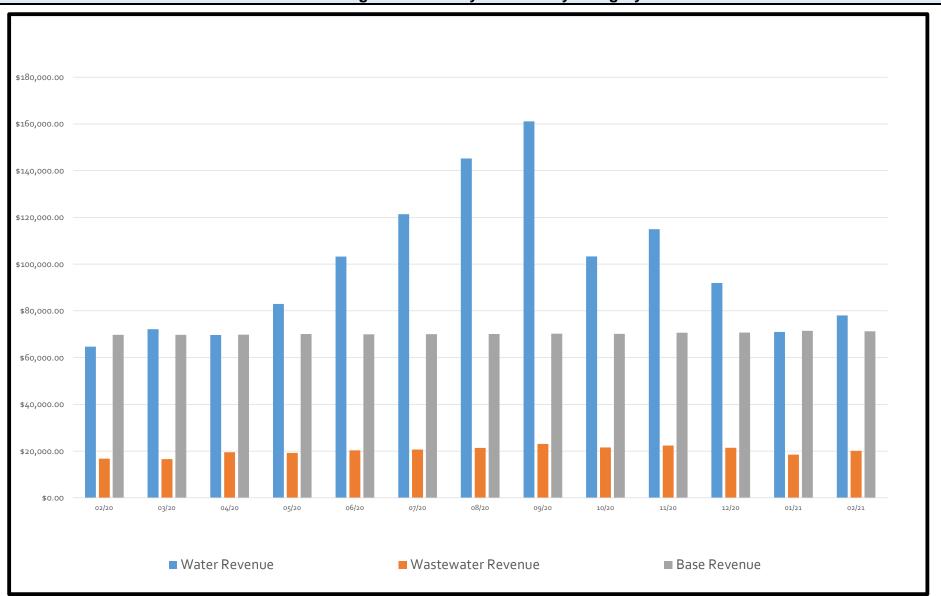

### **Billing Summary**

| Description                       | Conne      | ections    |
|-----------------------------------|------------|------------|
|                                   | Feb-20     | Feb-21     |
| Residential                       | 906        | 930        |
| Commercial                        | 26         | 27         |
| Hydrant                           | 4          | 4          |
| Tracking                          | 11         | 11         |
| Reclaimed                         | 8          | 9          |
| Total Number of Accounts Billed   | 955        | 981        |
|                                   | Consu      | <br>mption |
| Residential                       | 4,869,400  | 6,163,500  |
| Commercial                        | 996,000    | 1,055,000  |
| Hydrant                           | 16,000     | 179,000    |
| Tracking                          | 119,000    | 52,000     |
| Reclaimed                         | 43,000     | 153,000    |
| Total Gallons Consumed            | 6,043,400  | 7,602,500  |
|                                   | Average Co | nsumption  |
| Residential                       | 5,375      | 6,627      |
| Commercial                        | 38,308     | 39,074     |
| Hydrant                           | 4,000      | 44,750     |
| Tracking                          | 10,818     | 4,727      |
| Reclaimed                         | 5,375      | 17,000     |
| Avg Water Use for Accounts Billed | 6,328      | 7,750      |
| Total Billed                      | \$ 155,834 | \$ 173,208 |
| Total Aged Receivables            | \$ (4,939) |            |
| Total Receivables                 | \$ 150,895 | \$ 192,085 |

### 12 Billing Month History Revenue by Category