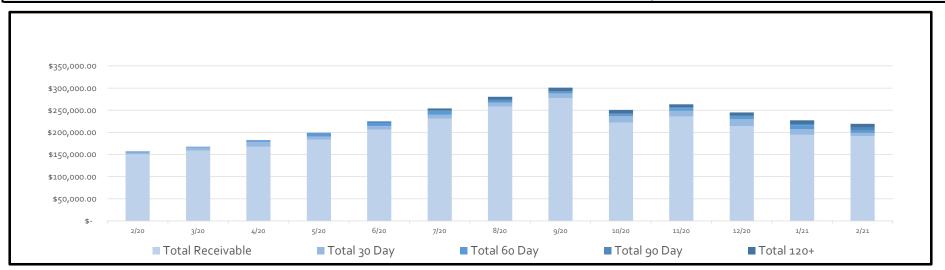

### 12 Month Accounts Receivable and Collections Report

| Date  | Total Receivable | Т     | Total 30 Day | Total 60 Day | Total 90 Day | Total 120+  |
|-------|------------------|-------|--------------|--------------|--------------|-------------|
| 2/20  | \$ 150,89        | 94.52 | \$ 3,359.92  | \$ 1,965.38  | \$ 242.17    | \$ 858.28   |
| 3/20  | \$ 159,114       | 14.28 | \$ 6,575.82  | \$ 1,400.76  | \$ 178.48    | \$ 232.45   |
| 4/20  | \$ 167,38        | 35.62 | \$ 11,083.31 | \$ 3,843.03  | \$ 227.74    | \$ 232.45   |
| 5/20  | \$ 183,24        | 13.68 | \$ 7,277.39  | \$ 7,298.55  | \$ 815.40    | \$ 372.16   |
| 6/20  | \$ 205,94        | 11.32 | \$ 7,957.79  | \$ 7,145.93  | \$ 3,160.20  | \$ 831.34   |
| 7/20  | \$ 231,110       | 10.42 | \$ 8,584.16  | \$ 6,999.98  | \$ 3,891.37  | \$ 3,331.70 |
| 8/20  | \$ 258,03        | 33.99 | \$ 9,182.61  | \$ 3,810.38  | \$ 3,135.24  | \$ 6,064.06 |
| 9/20  | \$ 277,32        | 23.60 | \$ 10,844.48 | \$ 3,133.55  | \$ 1,894.06  | \$ 7,833.33 |
| 10/20 | \$ 222,173       | 78.27 | \$ 14,030.20 | \$ 4,465.40  | \$ 1,504.94  | \$ 8,779.30 |
| 11/20 | \$ 236,15        | 59.98 | \$ 12,489.75 | \$ 5,836.22  | \$ 2,115.07  | \$ 6,733.77 |
| 12/20 | \$ 213,90        | 9.59  | \$ 15,742.60 | \$ 5,489.33  | \$ 3,187.06  | \$ 6,643.60 |
| 1/21  | \$ 194,57        | 75.31 | \$ 12,476.79 | \$ 9,065.10  | \$ 2,946.72  | \$ 8,212.22 |
| 2/21  | \$ 192,08        | 34.93 | \$ 6,849.67  | \$ 4,879.33  | \$ 6,538.65  | \$ 9,159.70 |
|       |                  |       |              |              |              |             |